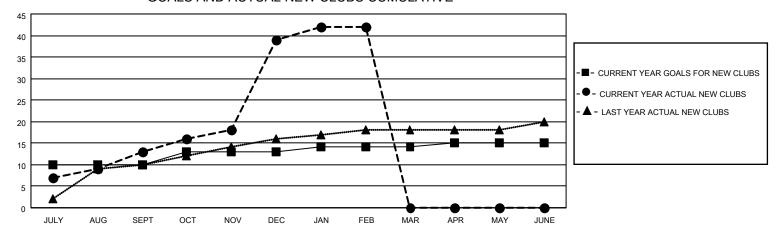

## GOALS AND ACTUAL NEW CLUBS CUMULATIVE

## MONTHLY MEMBERSHIP PROGRESS REPORT

LOCATION NEPAL District 325A2 Results as of: 2/28/2021

| Clubs         |               |             |               | Members               |                        |                         |                                                    |  |
|---------------|---------------|-------------|---------------|-----------------------|------------------------|-------------------------|----------------------------------------------------|--|
|               | RESULTS FOR   | R 2020-2021 |               | RESULTS FOR 2020-2021 |                        |                         |                                                    |  |
| QUARTER       | NEW CLUB GOAL | NEW CLUBS   | DROPPED CLUBS | QUARTER MEME          | BER GROWTH NET<br>GOAL | MEMBER GROWTH<br>ACTUAL | DROPPED<br>MEMBERS ACTUAL<br>(including transfers) |  |
| JULY/AUG/SEPT | 10            | 13          | 1             | JULY/AUG/SEPT         | 205                    | 742                     | 92                                                 |  |
| OCT/NOV/DEC   | 3             | 26          | 0             | OCT/NOV/DEC           | 156                    | 1006                    | 238                                                |  |
| JAN/FEB/MAR   | 1             | 3           | 0             | JAN/FEB/MAR           | 55                     | 188                     | 50                                                 |  |
| APR/MAY/JUNE  | 1             | 0           | 0             | APR/MAY/JUNE          | 105                    | 0                       | 0                                                  |  |