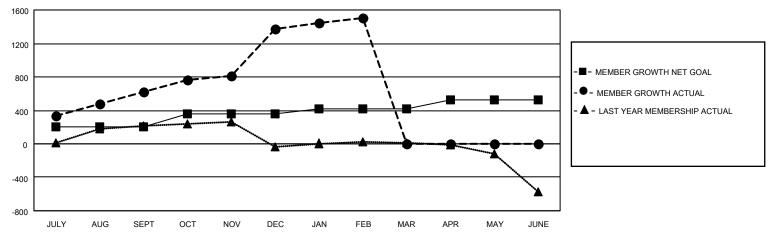

## GOALS AND ACTUAL MEMBERS CUMULATIVE

| DROPPED CLUBS: 1 |     | 150 CLUBS OF 239 ADDED 1 OR MORE | GENDER DISTRIBUTION             |                |       |
|------------------|-----|----------------------------------|---------------------------------|----------------|-------|
|                  |     | NEW MEMBERS                      | MALE                            | 4,331 (69.90%) |       |
|                  |     |                                  | FEMALE                          | 1,865 (30.10%) |       |
| DROPPED MEMBERS  |     |                                  |                                 |                |       |
| DECEASED         | 1   | CLICK HERE FOR CUMULATIVE        | TOTAL FAMILY UNIT MEMBERS       |                | 3,618 |
| CLUB CANCELLED   | 0   | MEMBERSHIP DATA                  |                                 |                | 0.440 |
| OTHER 379        |     |                                  | FAMILY MEMBERS PAYING HALF DUES |                | 2,416 |
| TOTAL            | 380 |                                  | DOLO                            |                |       |

## MONTHLY MEMBERSHIP PROGRESS REPORT

LOCATION NEPAL District 325A2 Results as of: 2/28/2021

| Clubs         |               |             |               | Members               |                        |                         |                                                    |  |
|---------------|---------------|-------------|---------------|-----------------------|------------------------|-------------------------|----------------------------------------------------|--|
|               | RESULTS FOR   | R 2020-2021 |               | RESULTS FOR 2020-2021 |                        |                         |                                                    |  |
| QUARTER       | NEW CLUB GOAL | NEW CLUBS   | DROPPED CLUBS | QUARTER MEME          | BER GROWTH NET<br>GOAL | MEMBER GROWTH<br>ACTUAL | DROPPED<br>MEMBERS ACTUAL<br>(including transfers) |  |
| JULY/AUG/SEPT | 10            | 13          | 1             | JULY/AUG/SEPT         | 205                    | 742                     | 92                                                 |  |
| OCT/NOV/DEC   | 3             | 26          | 0             | OCT/NOV/DEC           | 156                    | 1006                    | 238                                                |  |
| JAN/FEB/MAR   | 1             | 3           | 0             | JAN/FEB/MAR           | 55                     | 188                     | 50                                                 |  |
| APR/MAY/JUNE  | 1             | 0           | 0             | APR/MAY/JUNE          | 105                    | 0                       | 0                                                  |  |